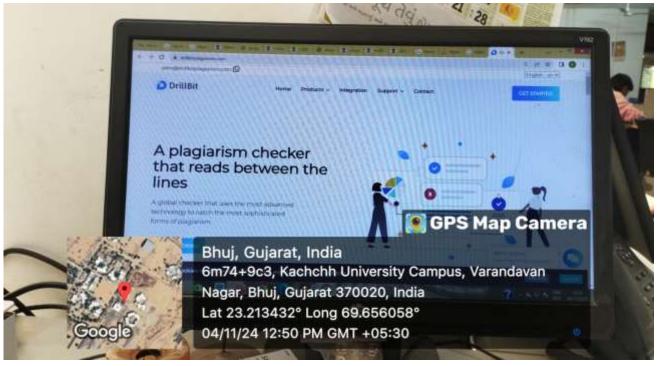

#### **4.2 Library as a Learning Resource**

#### **4.2.1 Library Management system (ILMS)**

#### **SOUL2.0**:



#### **Physical and e-Resources:**



#### **Anti-Plagiarism Software (DrillBit):**





#### **Kutch Corner**:



• Manuscript Division: The Central Library has a dedicated manuscript division that stores old manuscripts in Sanskrit, Devanagari, Old Charni, and Gujarati.



## **Computer Lab:**





The Central Library has a Computer Lab with 20 computers. It has good internet connectivity for accessing e-resources

### **Other Facilities:**









## કાંતિગુરૂ શ્યામજી કૃષ્ણવર્મા કચ્છ યુનિવર્સિટી

મુન્દ્રા રોડ, ભુજ–કચ્છ. Web.kskvku.ac.in

કોન નંબર–૨૩૫૦૦૨ ફેક્ષ નંબર–૨૭૫૦૧૧

रेक.क्षु.:<mark>बूकवशः हुक्म</mark>ार**ा**ट

HIL10/10/2012

ຄ54 :-

વંચાલ : આ કચેરીના નોંધ પારા તા.

કચ્છ યુનિવર્સિટીના નીચેનો વિગતે મંજૂર થયેલ ખર્યનું ચૂકવણુ કરવા આથી હુકમ કરવામાં આવે છે.

| . <b>ક</b> મ | પૈઢીનું નામ                      | બીલ નંબર<br>તારીખ | િંગત