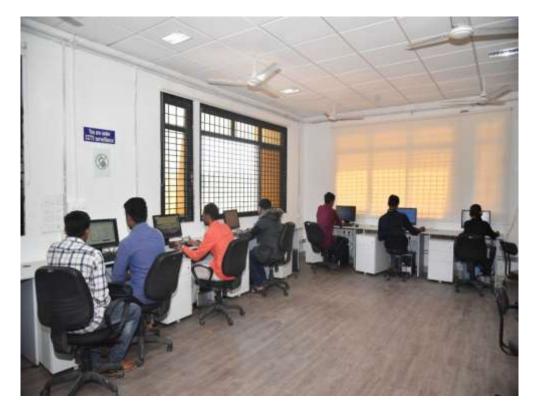

## **Computer Lab:**

The Central Library has a Computer Lab with 20 computers. It has good internet connectivity for accessing e-resources