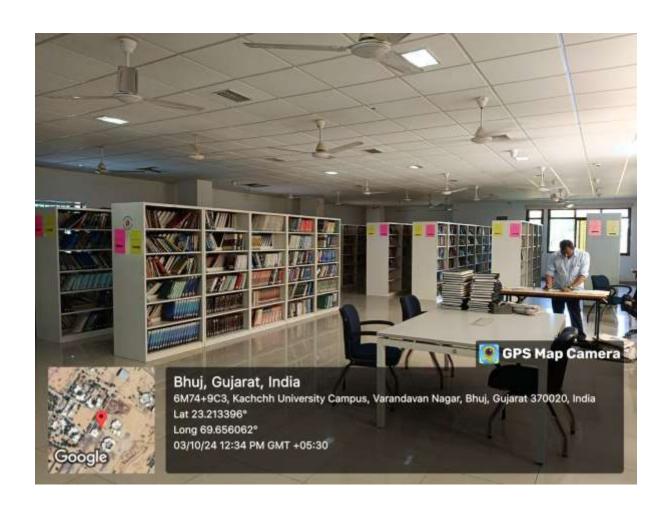

#### **4.2 Library as a Learning Resource**

#### **4.2.1 Library Management system (ILMS)**

#### **SOUL2.0**:



#### **Physical and e-Resources:**



#### **Anti-Plagiarism Software (DrillBit):**





#### **Kutch Corner**:



• Manuscript Division: The Central Library has a dedicated manuscript division that stores old manuscripts in Sanskrit, Devanagari, Old Charni, and Gujarati.



## **Computer Lab:**





The Central Library has a Computer Lab with 20 computers. It has good internet connectivity for accessing e-resources

### **Other Facilities:**









## કાંતિગુરૂ શ્યામજી કૃષ્ણવર્મા કચ્છ યુનિવર્સિટી

મુન્દ્રા રોડ, ભુજ–કચ્છ. Web.kskvku.ac.in

કોન નંબર–૨૩૫૦૦૨ ફેક્ષ નંબર–૨૭૫૦૧૧

रेक.क्षु.:<mark>बूकवशः हुक्म</mark>ार**ा**ट

HIL10/10/2012

ຄ54 :-

વંચાલ : આ કચેરીના નોંધ પારા તા.

કચ્છ યુનિવર્સિટીના નીચેનો વિગતે મંજૂર થયેલ ખર્યનું ચૂકવણુ કરવા આથી હુકમ કરવામાં આવે છે.

| . <b>ક</b> મ | પૈઢીનું નામ                      | બીલ નંબર<br>તારીખ | િંગત                                                                                                                                                                  | બીલની ૨૬મ  |
|--------------|----------------------------------|-------------------|-----------------------------------------------------------------------------------------------------------------------------------------------------------