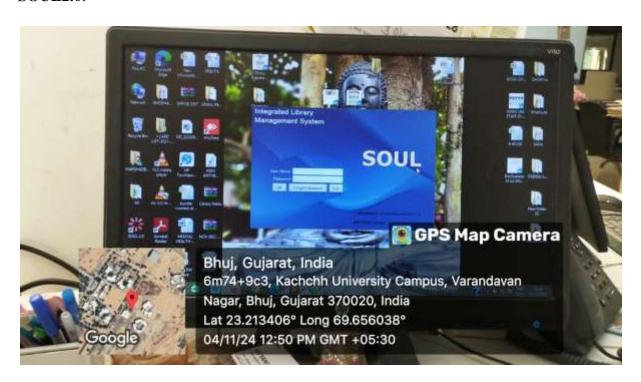

#### **4.2 Library as a Learning Resource**

#### **4.2.1 Library Management system (ILMS)**

#### **SOUL2.0**:



#### **Physical and e-Resources:**



#### **Anti-Plagiarism Software (DrillBit):**





#### **Kutch Corner**:



• Manuscript Division: The Central Library has a dedicated manuscript division that stores old manuscripts in Sanskrit, Devanagari, Old Charni, and Gujarati.



## **Computer Lab:**





The Central Library has a Computer Lab with 20 computers. It has good internet connectivity for accessing e-resources

### **Other Facilities:**









## કાંતિગુરૂ શ્યામજી કૃષ્ણવર્મા કચ્છ યુનિવર્સિટી

મુન્દ્રા રોડ, ભુજ–કચ્છ. Web.kskvku.ac.in

કોન નંબર–૨૩૫૦૦૨ ફેક્ષ નંબર–૨૭૫૦૧૧

रेक.क्षु.:<mark>बूकवशः हुक्म</mark>ार**ा**ट

HIL10/10/2012

ຄ54 :-

વંચાલ : આ કચેરીના નોંધ પારા તા.

કચ્છ યુનિવર્સિટીના નીચેનો વિગતે મંજૂર થયેલ ખર્યનું ચૂકવણુ કરવા આથી હુકમ કરવામાં આવે છે.

| . <b>ક</b> મ | પૈઢીનું