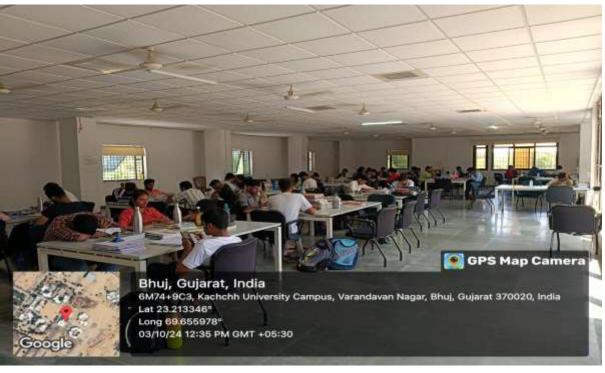

## **Computer Lab:**

The Central Library has a Computer Lab with 20 computers. It has good internet connectivity for accessing e-resources